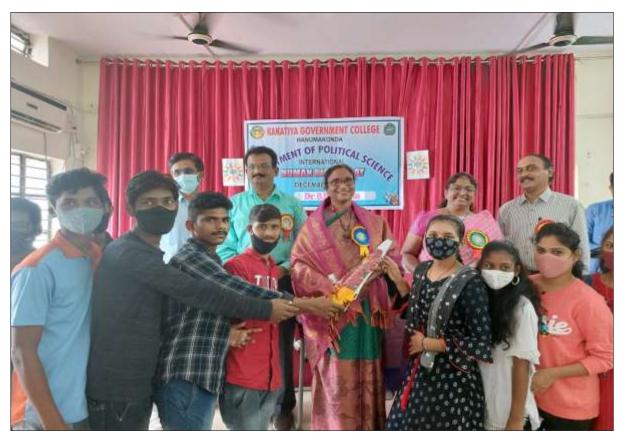

### 2020-21

| Sl.No | Name of the Workshop/<br>Seminar | Number of Participants | Date<br>From – To |
|-------|----------------------------------|------------------------|-------------------|
| 1     | Webinar on Indian Constitution   | 80                     | 26.11.2021        |
| 2     | Human Rights                     | 50                     | 10.12.2021        |