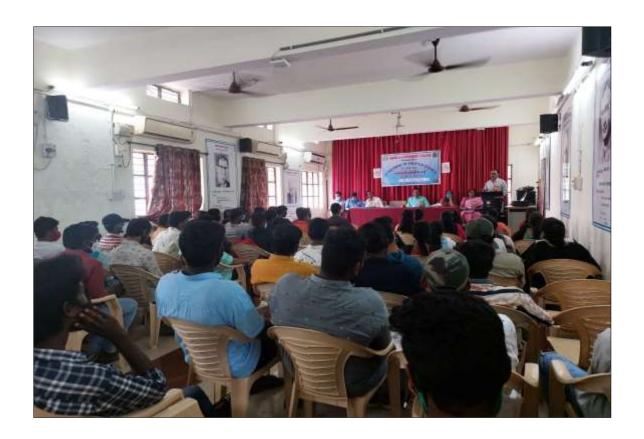

#### 26.11.2021

The department of Political Science organized a Webinar on Indian Constitution on 26.11.2021 in connection with the celebration of Indian Constitution Day. Keynote address was given by Dr. H. Vageeshan Professor of NALSAR University of Law, Hyderabad. He explained that safeguards of constitution for marginalized sections. He explained that irrespective of sex, religion, caste and creed, Constitution gives equal opportunities for all the sections of the society.

He also explained that several sections of the Constitution protect the rights of socially, economically and educationally backward population of the country. The Principal Dr. K. Mallesham, in charge of the department S. Kamalakar, Dr. A. Madhusudhan Reddy, K. Madhavi, faculty members and students participated in the webinar.