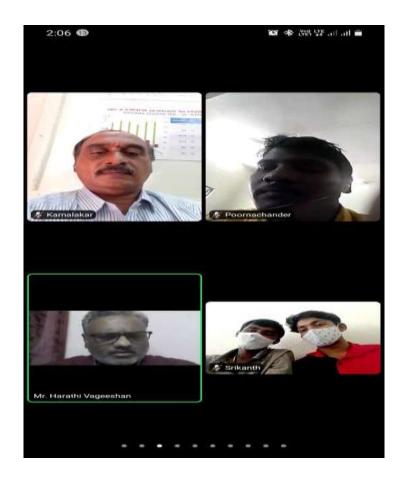

#### 26.11.2021

The department of Political Science organized a Webinar on Indian Constitution on 26.11.2021 in connection with the celebration of Indian Constitution Day. Keynote address was given by Dr. H. Vageeshan Professor of NALSAR University of Law, Hyderabad. He explained that safeguards of constitution for marginalized sections. He explained that irrespective of sex, religion, caste and creed, Constitution gives equal opportunities for all the sections of the society.

He also explained that several sections of the Constitution protect the rights of socially, economically and educationally backward population of the country. The Principal Dr. K. Mallesham, in charge of the department S. Kamalakar, Dr. A. Madhusudhan Reddy, K. Madhavi, faculty members and students participated in the webinar.