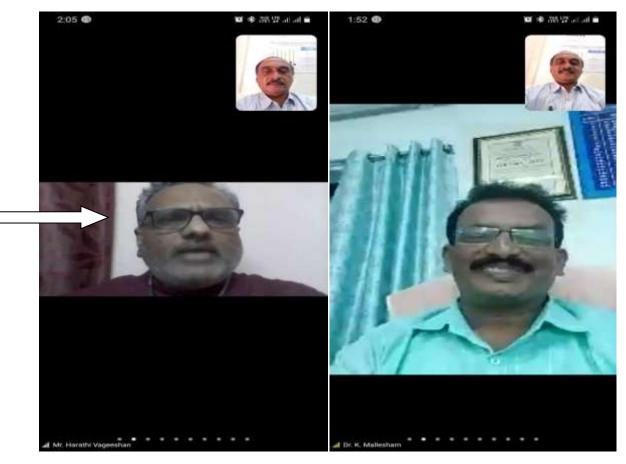

#### 26.11.2021

The department of Political Science organized a Webinar on Indian Constitution on 26.11.2021 in connection with the celebration of Indian Constitution Day. Keynote address was given by Dr. H. Vageeshan Professor of NALSAR University of Law, Hyderabad. He explained that safeguards of constitution for marginalized sections. He explained that irrespective of sex, religion, caste and creed, Constitution gives equal opportunities for all the sections of the society.

Dr. H. Vageeshan Professor of NALSAR Law University addressing the participants by explaining the importance and vision of Dr. B. R. Ambedhkar in the Webinar on 26.11.2021